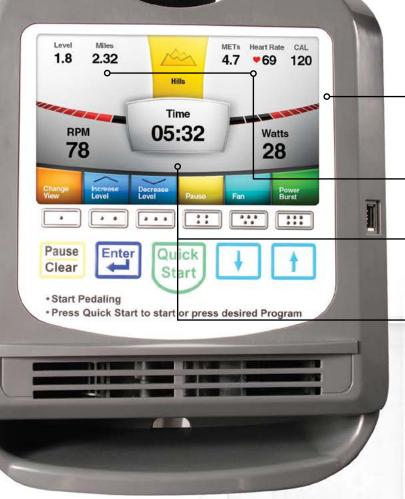

# INTELLI-FIT™ CONSOLE

The most comprehensive system for experiencing even the smallest improvements — down to .1 increments across a broad range of metrics. Available in French, German, Italian, Spanish (Spain), Dutch, Korean, Portuguese, Japanese, Russian, Chinese.

## INFORMATION IS POWER

Console feedback includes Watts, heart rate, time, RPM, calories, distance, level and METs.