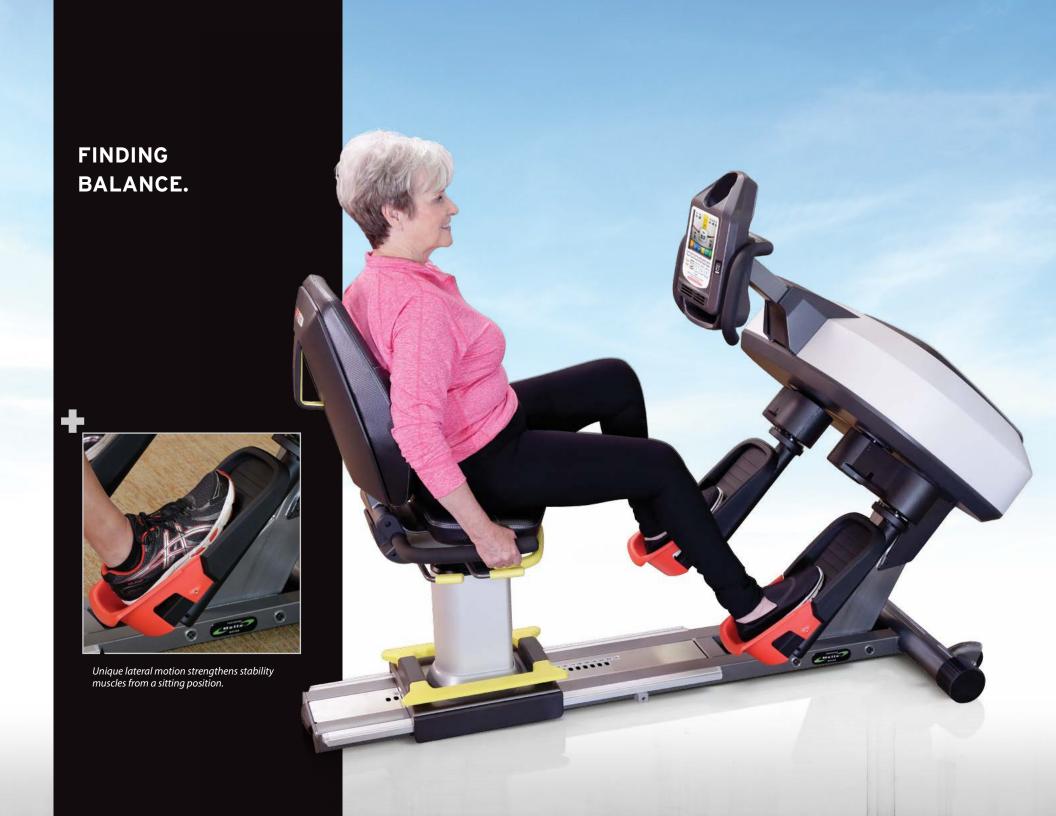

#### LATITUDE™ LATERAL STABILITY TRAINER

The Latitude Trainer helps people of all fitness levels build the muscles and confidence to stay active – in an easy-to-use, engaging way.

- Bi-directional circular motion activates muscles used for stability and side-to-side movements
- Builds the right muscles to reduce the risk of falls
- Oversized, orthopedic foot pads with heel cups and foot straps (optional) add safety, comfort and visibility
- 191 levels of resistance, adjustable in .1 increments
- Step-through accessibility and highly adjustable seat that removes for wheelchair access