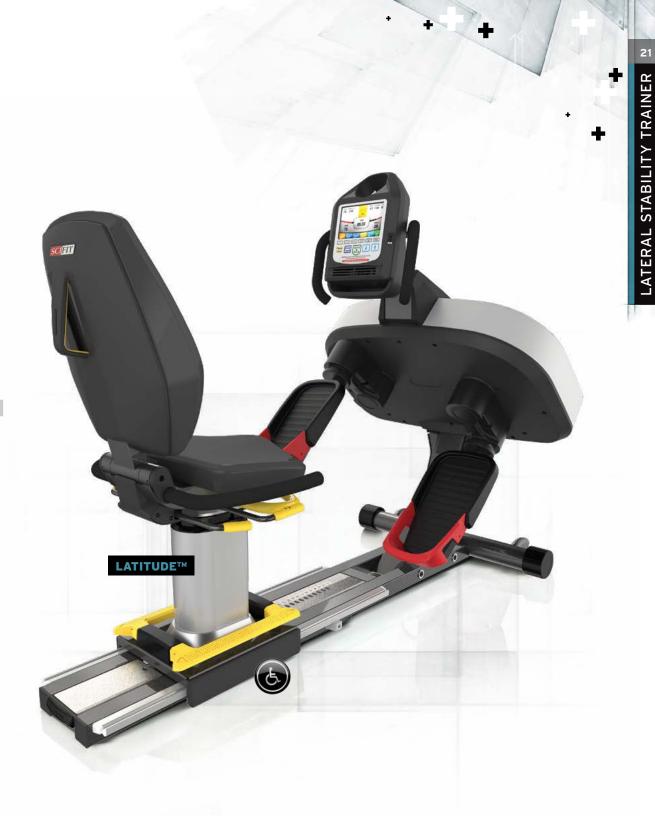

#### LATITUDE™ LATERAL STABILITY TRAINER

The Latitude Trainer helps people of all fitness levels build the muscles and confidence to stay active – in an easy-to-use, engaging way.

- Bi-directional circular motion activates muscles used for stability and side-to-side movements
- Builds the right muscles to reduce the risk of falls
- Oversized, orthopedic foot pads with heel cups and foot straps (optional) add safety, comfort and visibility
- 191 levels of resistance, adjustable in .1 increments
- Step-through accessibility and highly adjustable seat that removes for wheelchair access